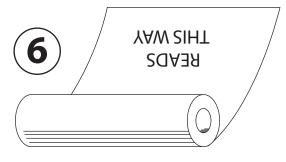

DIRECTION #5 Label on INSIDE of roll. Copy printed ACROSS the roll. Top of label OFF FIRST

DIRECTION #6 Label on INSIDE of roll. Copy printed ACROSS the roll. Bottom of label OFF FIRST

DIRECTION #7 Label on INSIDE of roll. Copy printed WITH the roll. Right side of label OFF FIRST