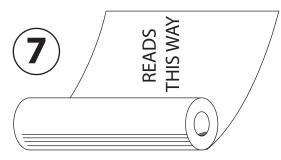

DIRECTION #5 Label on INSIDE of roll. Copy printed ACROSS the roll. Top of label OFF FIRST

DIRECTION #6 Label on INSIDE of roll. Copy printed ACROSS the roll. Bottom of label OFF FIRST

DIRECTION #7 Label on INSIDE of roll. Copy printed WITH the roll. Right side of label OFF FIRST

DIRECTION #7 Label on INSIDE of roll. Copy printed WITH the roll. Left side of label OFF FIRST