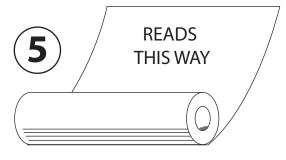

DIRECTION #2
Label on OUTSIDE of roll. Copy printed
ACROSS the roll. Bottom of label OFF FIRST

DIRECTION #3
Label on OUTSIDE of roll. Copy printed
WITH the roll. Right side of label OFF FIRST

DIRECTION #4
Label on OUTSIDE of roll. Copy printed
WITH the roll. Left side of label OFF FIRST