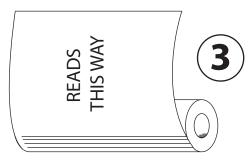

DIRECTION #2
Label on OUTSIDE of roll. Copy printed
ACROSS the roll. Bottom of label OFF FIRST

DIRECTION #3
Label on OUTSIDE of roll. Copy printed
WITH the roll. Right side of label OFF FIRST

DIRECTION #4
Label on OUTSIDE of roll. Copy printed
WITH the roll. Left side of label OFF FIRST