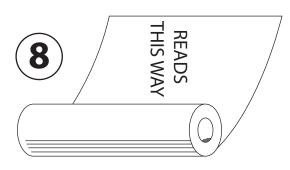

DIRECTION #5 Label on INSIDE of roll. Copy printed ACROSS the roll. Top of label OFF FIRST

DIRECTION #6 Label on INSIDE of roll. Copy printed ACROSS the roll. Bottom of label OFF FIRST

DIRECTION #7 Label on INSIDE of roll. Copy printed WITH the roll. Right side of label OFF FIRST