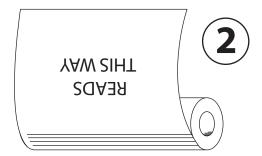

DIRECTION #2
Label on OUTSIDE of roll. Copy printed
ACROSS the roll. Bottom of label OFF FIRST

DIRECTION #3
Label on OUTSIDE of roll. Copy printed
WITH the roll. Right side of label OFF FIRST

DIRECTION #4
Label on OUTSIDE of roll. Copy printed
WITH the roll. Left side of label OFF FIRST